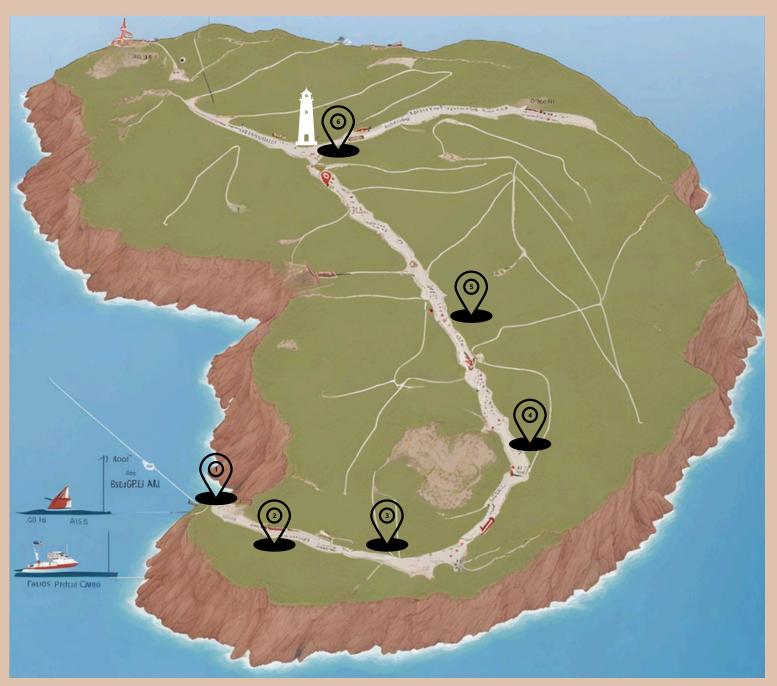

## The main locations:

Island pier and Beach Acess

Bairro dos Pescadores and Interpretive Center

Pirate Theme Party
When available

**Bateria de Figueiras** 

Sítio do Moinho

Lighthouse